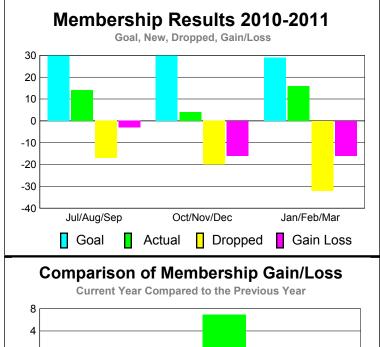

## YTD Status Quo Clubs 2010-2011

|             | <u> </u>                   | Member<br>201                | <u>Membership</u><br>2009-2010   |                                 |                                 |
|-------------|----------------------------|------------------------------|----------------------------------|---------------------------------|---------------------------------|
| Month       | Net<br>Memb<br><u>Goal</u> | Actual<br>New<br><u>Memb</u> | Actual<br>Dropped<br><u>Memb</u> | Gain/<br>Loss of<br><u>Memb</u> | Gain/<br>Loss of<br><u>Memb</u> |
| Jul/Aug/Sep | 30                         | 14                           | -17                              | -3                              | -5                              |
| Oct/Nov/Dec | 30                         | 4                            | -20                              | -16                             | 7                               |
| Jan/Feb/Mar | 29                         | 16                           | -32                              | -16                             | 1                               |
| Totals      | 89                         | 34                           | -69                              | -35                             | 3                               |