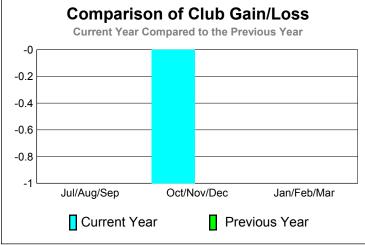

|             |                            | 201                           | 2009-2010                         |                                  |                                  |
|-------------|----------------------------|-------------------------------|-----------------------------------|----------------------------------|----------------------------------|
| Month       | New<br>Club<br><u>Goal</u> | Actual<br>New<br><u>Clubs</u> | Actual<br>Dropped<br><u>Clubs</u> | Gain/<br>Loss of<br><u>Clubs</u> | Gain/<br>Loss of<br><u>Clubs</u> |
| Jul/Aug/Sep | 1                          | 0                             | 0                                 | 0                                | 0                                |
| Oct/Nov/Dec | 1                          | 0                             | -1                                | -1                               | 0                                |
| Jan/Feb/Mar | 1                          | 0                             | 0                                 | 0                                | 0                                |