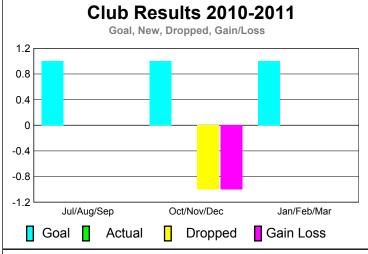

|             |                            | 201                           | 2009-2010                         |                                  |                                  |
|-------------|----------------------------|-------------------------------|-----------------------------------|----------------------------------|----------------------------------|
| Month       | New<br>Club<br><u>Goal</u> | Actual<br>New<br><u>Clubs</u> | Actual<br>Dropped<br><u>Clubs</u> | Gain/<br>Loss of<br><u>Clubs</u> | Gain/<br>Loss of<br><u>Clubs</u> |
| Jul/Aug/Sep | 1                          | 0                             | 0                                 | 0                                | 0                                |
| Oct/Nov/Dec | 1                          | 0                             | -1                                | -1                               | 0                                |
| Jan/Feb/Mar | 1                          | 0                             | 0                                 | 0                                | 0                                |